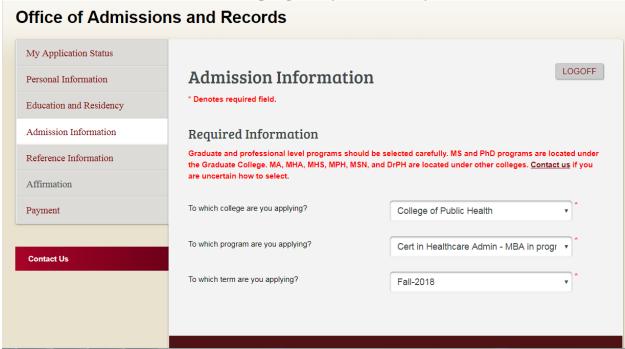

In the *Admission Information* section select the following program: **Cert in Healthcare Admin – MBA in progress (1231C- MBA).** Screen shot:

The Reference Information section explains how to arrange for your references. Please follow the directions given in the application.